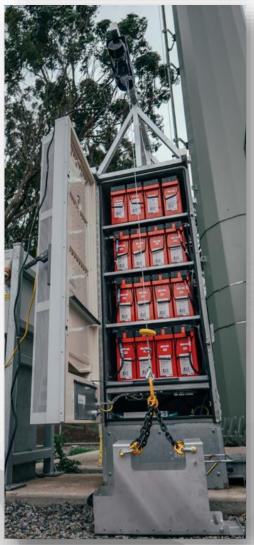

## **Decon Battery Lifter**

## SPECIFICATION

- Two-man installation and operation on site
- Designed to simply top mount on NBN B158 & B174 battery cabinets - plus additional cabinet formats
- Engineered to lift, load and unload Enersys SBS 190F or equivalent (60kg each) batteries into all shelves in cabinets
- Top mounting on battery cabinets
- Remote pendant controlled hoist with 500W IP54 motor
- Battery Lifter assembly capacity of 125kg
- Lifting frame engineered and built from durable light-weight aluminium
- Cradle weight: 5.4kg
- Kincrome hoist: 11kg
- Lifting frame: 14.2kg
- 2 x hinged rear braces at 2.7kg each
- Battery lifter complete assembly complete with cradle is 36 kg
- Other ratings and models available upon request allowing
- other weights and battery configuration