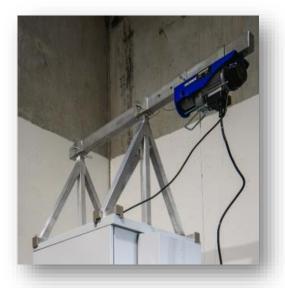

## **Decon Battery Lifter**

## Designed to suit NBN Battery Cabinets or similar Decon Part Number: HMBIH001

## SPECIFICATION

- Two-man installation and operation on site
- Designed to simply top mount on NBN B158 & B174 battery cabinets - plus additional cabinet formats
- Engineered to lift, load and unload Enersys SBS 190F or equivalent (60kg each) batteries into all shelves in cabinets
- Top mounting on battery cabinets
- Remote pendant controlled hoist with 500W IP54 motor
- Battery Lifter assembly capacity of 125kg
- Lifting frame engineered and built from durable light-weight aluminium
- Cradle weight: 5.4kg
- Kincrome hoist: 11kg
- Lifting frame: 14.2kg
- 2 x hinged rear braces at 2.7kg each
- Battery lifter complete assembly complete with cradle is 36 kg
- Other ratings and models available upon request allowing
- other weights and battery configuration