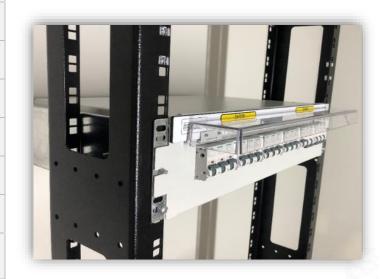

## **Standard Features:**

Suitable for installation within a 19-inch rack

Constructed from 1.6mm galvanised and 1.2mm powder coated steel

Slide out for easy access

Supports 6 DC supply inputs, each input distributes to 3 outputs. Maximum rating of 125A.

Protective hinged transparent MCB cover

MCB status indicator

Cable management bracket

| ı | DIMENSIONS AND WEIGHT |                   |
|---|-----------------------|-------------------|
|   | Dimensions (LxWxH)    | 420 X 280 x 130mm |
|   | Weight                | 10kg              |