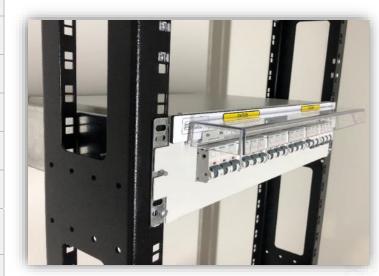

## Part Number: RGL-101 DC Distribution Panel

Decon Technologies offers a range of products including the RGL-101 DC Distribution Panel.

For our full range please visit www.deconcorp.com.au or scan our QR code

**Circuit Breaker Type:** 

9 x 40A Siemens MCB-6kA, 1P, C-Curve

9 x Blank Covers

## **Standard Features:**

Suitable for installation within a 19-inch rack

Constructed from 1.6mm galvanised and 1.2mm powder coated steel

Slide out for easy access

Supports 6 DC supply inputs, each input distributes to 3 outputs. Maximum rating of 125A.

Protective hinged transparent MCB cover

MCB status indicator

Cable management bracket