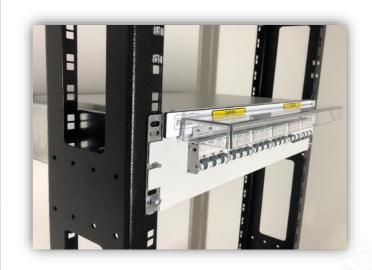

## **Standard Features:**

Suitable for installation within a 19-inch rack

Constructed from 1.6mm galvanised and 1.2mm powder coated steel

Slide out for easy access

Supports 6 DC supply inputs, each input distributes to 3 outputs. Maximum rating of 125A.

Protective hinged transparent MCB cover

MCB status indicator

Cable management bracket

| DIMENSIONS AND WEIGHT |                   |
|-----------------------|-------------------|
| Dimensions (LxWxH)    | 420 X 280 x 130mm |
| Weight                | 10kg              |