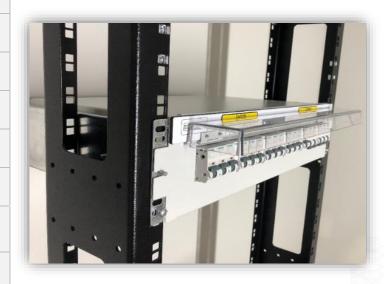

## Part Number: RGL-141 DC Distribution Panel

Decon Technologies offers a range of products including the RGL-141 DC Distribution Panel.

For our full range please visit www.deconcorp.com.au or scan our QR code

## **Circuit Breaker Type:**

6 x 20A Siemens MCB-6kA, 1P, C-Curve

12 x 40A Siemens MCB-6kA, 1P, C-Curve

## **Standard Features:**

Suitable for installation within a 19-inch rack

Constructed from 1.6mm galvanised and 1.2mm powder coated steel

Slide out for easy access

Supports 6 DC supply inputs, each input distributes to 3 outputs. Maximum rating of 125A.

Protective hinged transparent MCB cover

MCB status indicator

Cable management bracket

| DIMENSIONS AND WEIGHT |                   |
|-----------------------|-------------------|
| Dimensions (LxWxH)    | 420 X 280 x 130mm |
| Weight                | 10kg              |