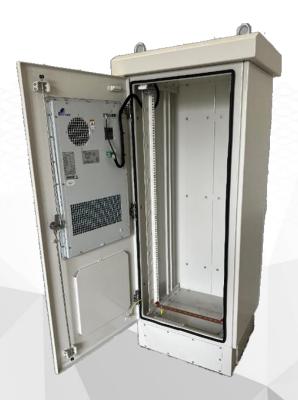

Base plinth with removable side plate access, internal gland plate and secure base fixing points.

Vertical cable trays are provided in front of the rack, plus cable management channel x 2

19" rack mount rails at front

Full cabinet height earth bar fitted

Alarm terminal block and door reed switch mount point

4 x eyelet lifting points

Padlock able swing handle 3-point locking with concealed door hinges (Euro barrel option)

Door mounted 1.5kW DC air con unit Decon part:

 CVDC15HDNC1A - Cabinet Air Conditioner 1500w 48VDC R134a IP55

Address: 207-209 Colchester Road, Kilsyth

ABN: 20 113 386 959

Email: shop@deconcorp.com.au