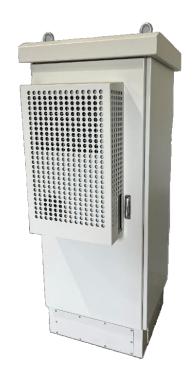

## **SPECIFICATION**

Durable cabinet design for outdoor environments, comes with sunshields

Colour - Dulux Surfmist Satin > 2721137S (Duralloy)

32RU Single Bay Aluminium Cabinet 1840mmH x 775mmW x 672mmD

Full cabinet height earth bar fitted

Alarm terminal block and door reed switch mount point

4 x eyelet lifting points

Padlock able swing handle 3-point locking with concealed door hinges (Euro barrel option)