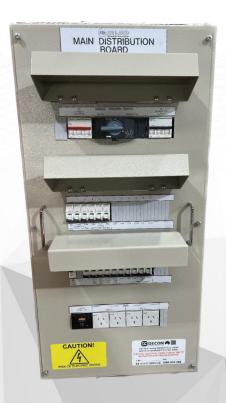

## **RGL160**

## **Economy Telco Main Distribution Board**

Decon Technologies offers a range of products including the RGL-160 our economy telecommunications MDB

For our full range please visit www.deconcorp.com.au

| SPECIFICATION                               |
|---------------------------------------------|
| Enclosure 900H x 450W x 160D                |
| 80A 4 pole manual change over switch        |
| 24 pole distribution including              |
| 3 x Rectifier systems                       |
| 4 x 10A 3 pin GPO's for A/C's and fan       |
| General light and power                     |
| Novaris Surge Diverter– SDD DINSAFE         |
| Accidental bump circuit breaker trip covers |