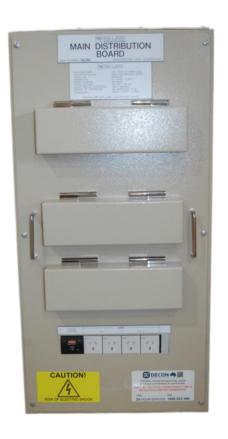

## **RGL160**

## **Economy Telco Main Distribution Board**

Decon Technologies offers a range of products including the RGL-160 our economy telecommunications MDB

For our full range please visit www.deconcorp.com.au

| SPECIFICATION                               |
|---------------------------------------------|
| Enclosure 900H x 450W x 160D                |
| 80A 4 pole manual change over switch        |
| 24 pole distribution including              |
| 3 x Rectifier systems                       |
| 4 x 10A 3 pin GPO's for A/C's and fan       |
| General light and power                     |
| Novaris Surge Diverter– SDD DINSAFE         |
| Accidental bump circuit breaker trip covers |